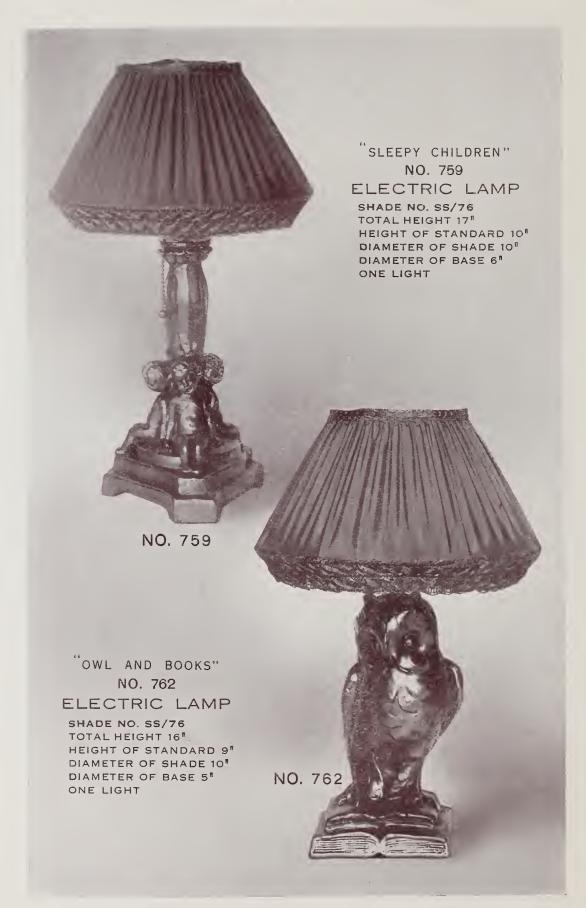

NO. 295

HEIGHT 8" WIDTH 5"

"GIRLS HEAD" TRAY
BY MELIODON
NO. 303
LENGTH 51/2" WIDTH 31/2"

No. 295. Price \$10.00

No. 303. Price \$2.00

OWL & BOOK

NO, 207 HEIGHT 614" WIDTH 6"

No. 207. Price \$4.00